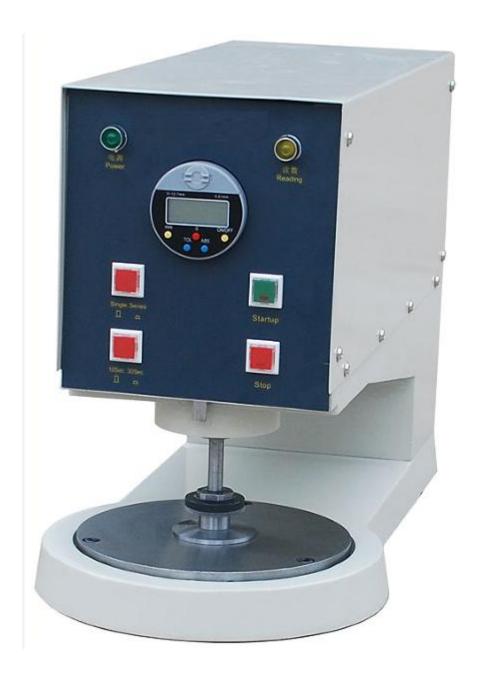

## **Fabric Thickness Tester**

## **Application:**

Fabric thickness tester is used to measure the thickness of textiles and textile products. Suitable for all kinds of woven and knitted fabric, may also for uniform thin material. It is a necessary test instrument for cotton, knitting, bed sheet, handkerchief and papermaking industry.

## Main technical parameters:

| Model                  | SL-FT01                             |
|------------------------|-------------------------------------|
| Sample thickness range | 0.01~10mm                           |
| Minimum division value | 0.01mm                              |
| Presser foot area      | 100mm2 2000mm2 2500mm2 10000mm<br>2 |
| Presser weight         | 25cN 50cN 100cN 200cN               |
| Presser time           | 10s 30s                             |
| Dimensions             | 410×160×300mm(L×W×H)                |
| Weight                 | About 25kg                          |